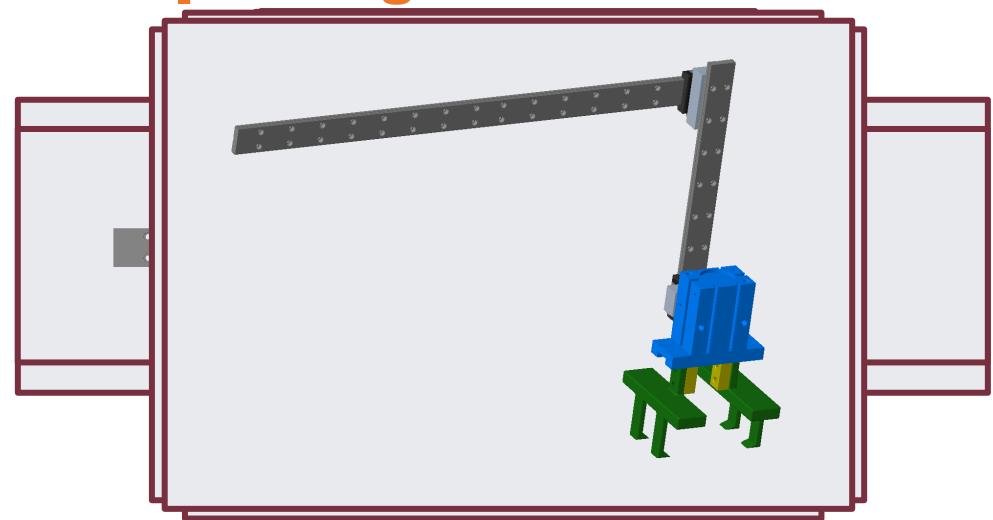

assist in Corning's current palletization and depalletization process through the placement and removal of pallet toppers and embedded foam layers.



## **Project Overview**

Corning manufactures Diesel Particulate Filters

Builds pallets for storage before further processing

Pallets require employee's efforts for topper placement and removal

Automated system to operate between these two cells





## **Preliminary Design**

**GUDEL 2-Axis Gantry** 

**Tooling Concept** 

**Rotary Clamps** 









**Carries Load** 

**Determines Height** 









**Carries Load** 







**Carries Load** 

**Determines Height** 









**Determines Height** 







**Carries Load** 

**Determines Height** 



















**Carries Load** 

**Determines Height** 









# **Concept Design**





## **Current Budget**





#### **Future Work**



Concept Refinement



Prototype/Design Construction

More CAD Modeling



Pneumatic Testing

**CAD Simulation**