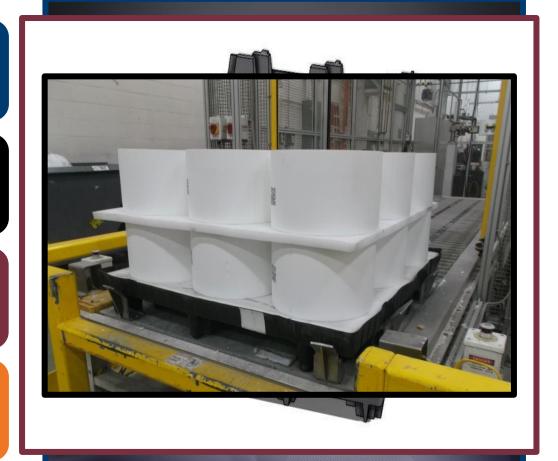

## **Project Overview**

Corning manufactures Diesel Particulate Filters

Builds pallets for storage before further processing

Pallets require employee's efforts for topper placement and removal

Automated system to operate between these two cells