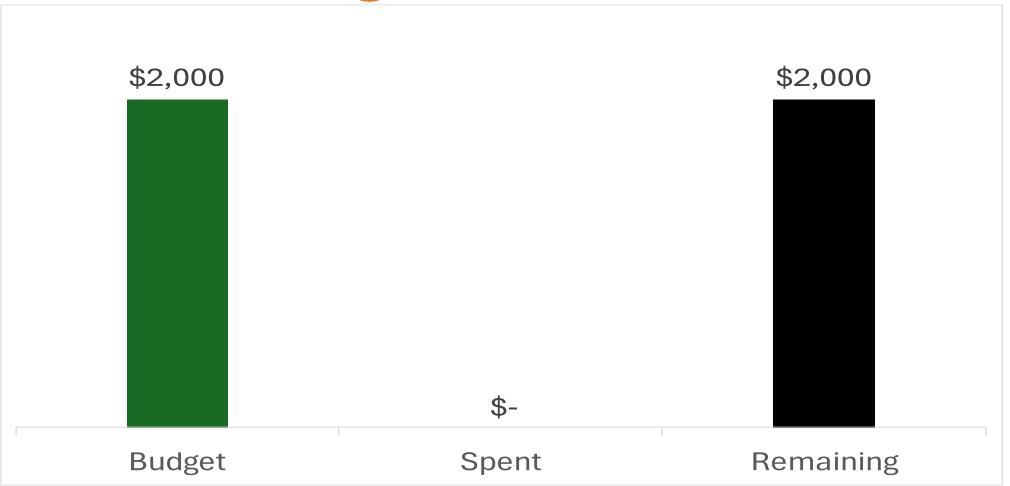

t palletization and depalletization process through the placement and removal of pallet toppers and embedded foam layers.



## **Project Overview**

Corning manufactures Diesel Particulate Filters

Builds pallets for storage before further processing

Pallets require employee's efforts for topper placement and removal

Automated system to operate between these two cells





## **Preliminary Design**

**GUDEL 2-Axis Gantry** 

**Tooling Concept** 

**Rotary Clamps** 









**Carries Load** 

**Determines Height** 









**Carries Load** 







**Carries Load** 

**Determines Height** 









**Determines Height** 







**Carries Load** 

**Determines Height** 



















**Carries Load** 

**Determines Height** 









# **Concept Design**





## **Current Budget**





#### **Future Work**



Concept Refinement



Prototype/Design Construction

More CAD Modeling



Pneumatic Testing

**CAD Simulation**