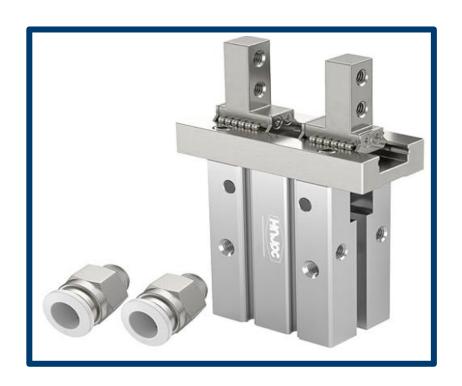

## **Preliminary Design**

**GUDEL 2-Axis Gantry** 

**Tooling Concept** 

**Rotary Clamps** 

**Carries Load** 

**Determines Height** 

**Carries Load** 

**Carries Load** 

**Determines Height** 

**Determines Height** 

**Carries Load** 

**Determines Height** 

**Carries Load** 

**Determines Height** 