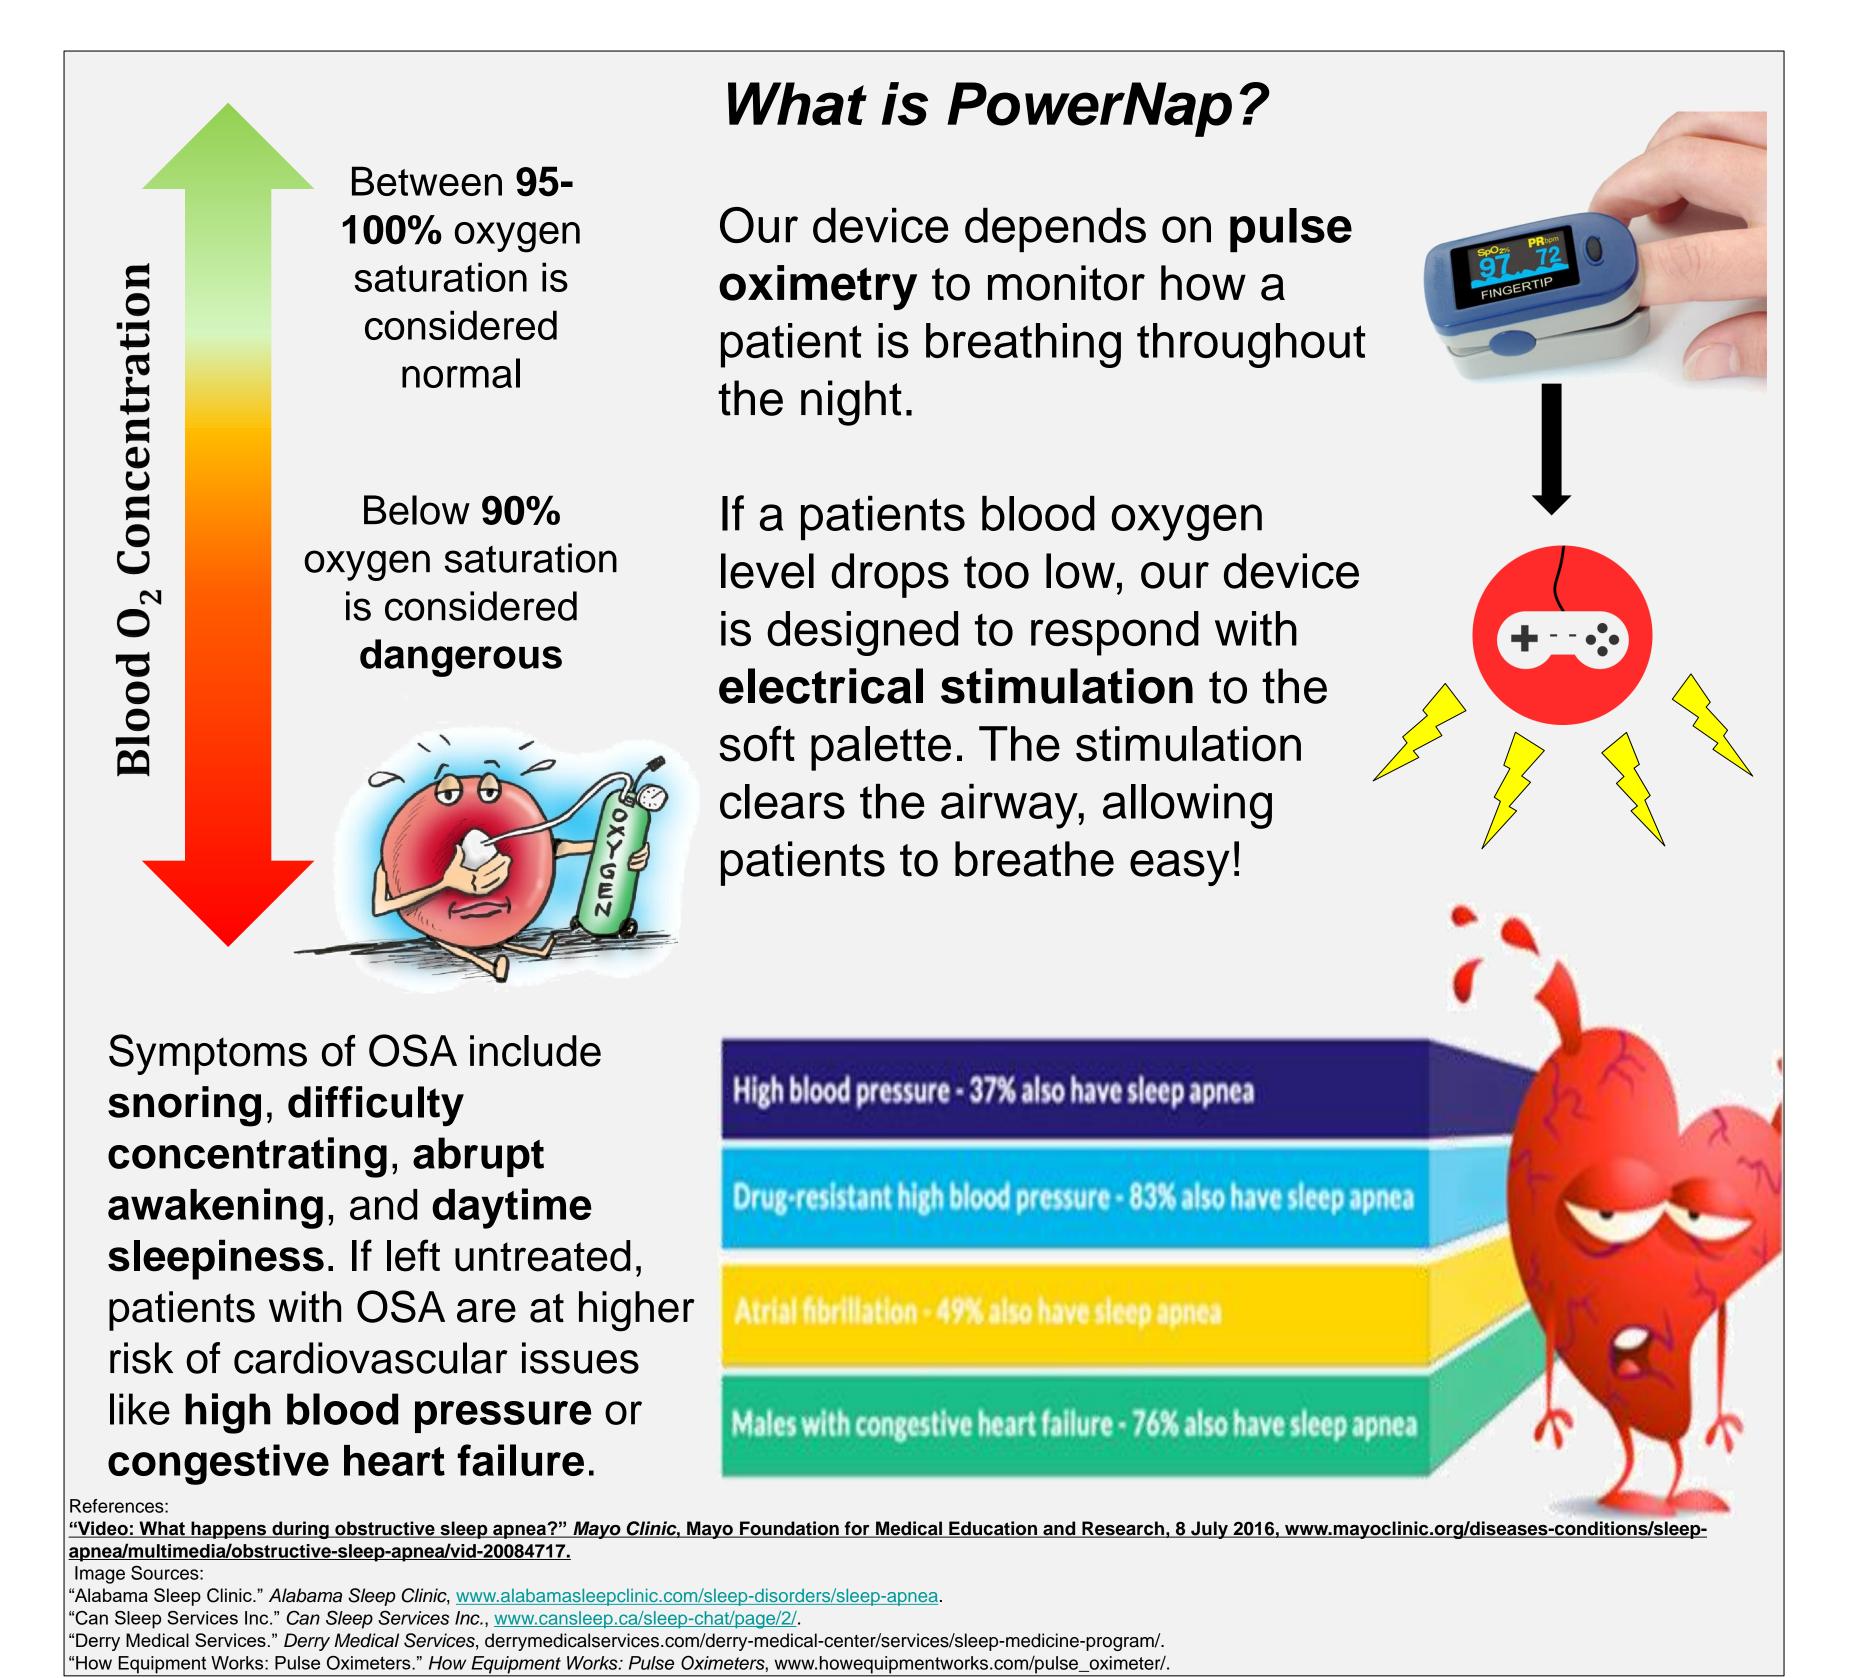

HAND

HEART

HE

What is Obstructive Sleep Apnea?

PowerNap: An Electrically Stimulating Oral Appliance

How does pulse oximetry work?

This causes the amount of oxygen in the blood to **drop** to dangerous levels. This causes the brain to wake up patients from sleep, disrupting the sleep cycle.

Pulse Oximetry depends on the emission of **light** to determine how much oxygen is in the blood.

Based on how much light is absorbed after being passed through the body, the oxygen concentration can be calculated! How? Blood with a lot of oxygen has a different **absorbance** than blood with only a little bit.