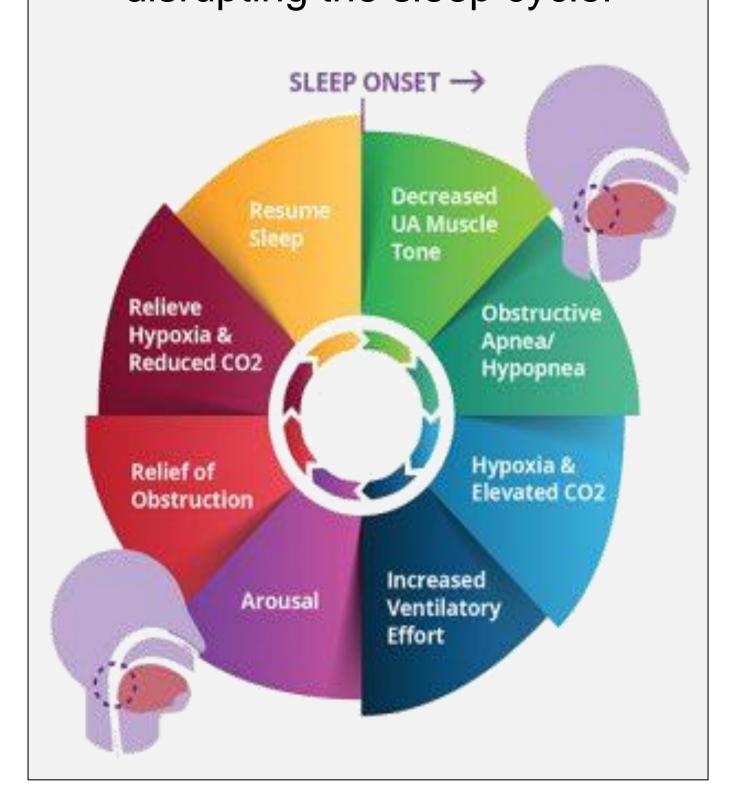

HAND

HEART

HE

What is Obstructive Sleep Apnea?

PowerNap: An Electrically Stimulating Oral Appliance

How does pulse oximetry work?

This causes the amount of oxygen in the blood to **drop** to dangerous levels. This causes the brain to wake up patients from sleep, disrupting the sleep cycle.