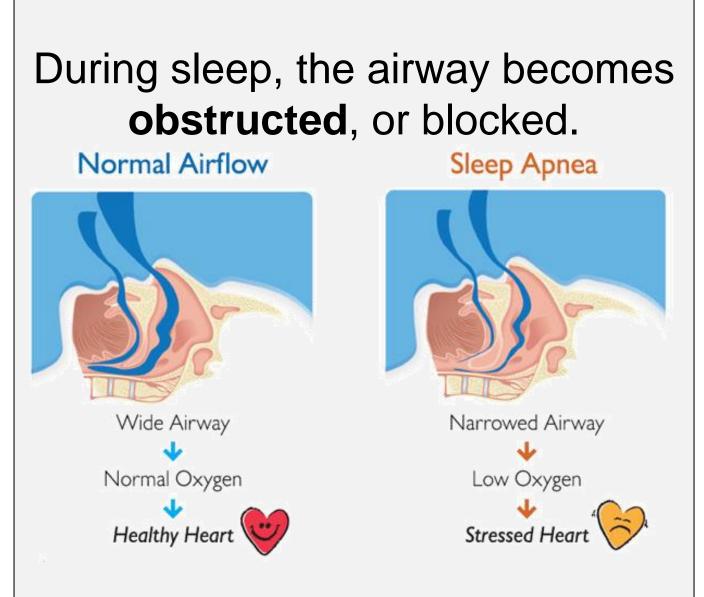

HAND

HEART

HE

What is Obstructive Sleep Apnea?

PowerNap: An Electrically Stimulating Oral Appliance

How does pulse oximetry work?

This causes the amount of oxygen in the blood to **drop** to dangerous levels. This causes the brain to wake up patients from sleep, disrupting the sleep cycle.