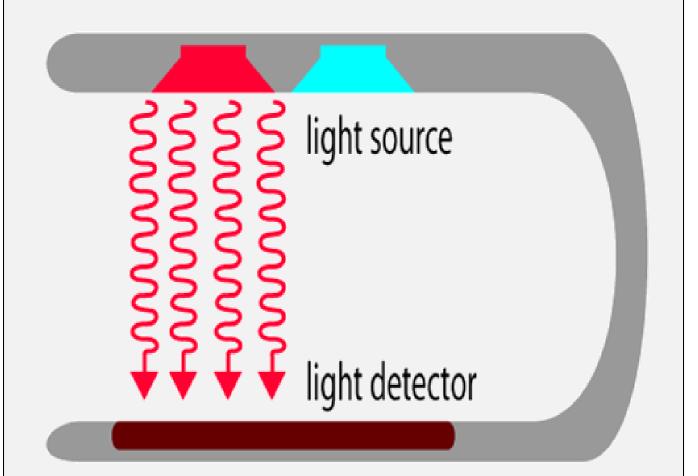

Pulse Oximetry depends on the emission of **light** to determine how much oxygen is in the blood.

Based on how much light is absorbed after being passed through the body, the oxygen concentration can be calculated! How? Blood with a lot of oxygen has a different **absorbance** than blood with only a little bit.