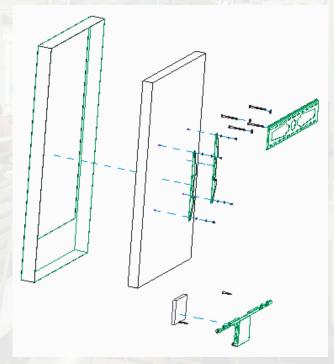

## Project Future Plans

Wall-mounted TV w/ touchscreen display

Kiosk Design

**Mounting Assembly**